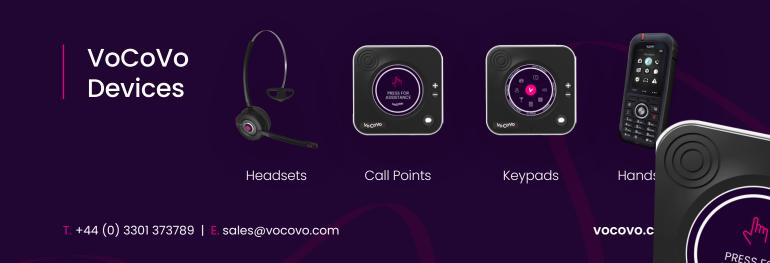

#### **Headsets & Handsets**

Deliver an instant connection to all your store and security colleagues. Our easy 'Push to Talk' two way function means everyone stays connected when distancing is so important.

#### **Click and Collect**

With 'Click & Collect' services at peak demand. Make sure your customers can communicate with store colleagues quickly, with an easy push of the Call Point button. With two way communication directly to colleagues Headsets or Handsets

## **Checkout Keypads**

To make sure your checkout colleagues feel safe and connected. Our multi segment push to talk function makes communication to store managers fast, reducing issues at the till and serving customer efficiently reducing queue times.